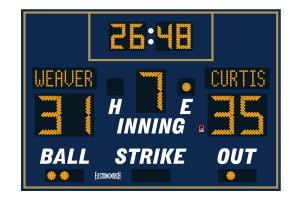

# **MODEL LX1168-ETN**

Outdoor Baseball / Softball

| Dimensions   | Weight | Cabinet Material | Caption Height | Accent Material    |
|--------------|--------|------------------|----------------|--------------------|
| 10 ft x 7 ft | 220 lb | Aluminum         | 7 in           | 2.4 mil cast vinyl |

| Digit Height | Indicator Size | Digit Colors | Electrical        |
|--------------|----------------|--------------|-------------------|
| 18 in, 11 in | 4 in           | Amber or Red | 2.7 Amps, 120 VAC |

#### **ELECTRONIC TEAM NAMES (ETNs)**

- · 7-inch character height
- 9 x 32 pixel matrix
- · Three character fonts
- · Up to 6 characters per team

# **DIGITS / INDICATORS**

Guest Runs, Home Runs, and Inning digits are 18 inches tall, while Timer digits are 11 inches tall. All indicators are 4 inches in diameter. Digits, ETN characters, and indicators are formed from matrices of super-bright, long-lasting, energy-efficient LEDs (Light Emitting Diodes). Choose either amber or red LEDs for all outdoor products. Our LED assemblies are protected by aluminum masks that allow the hard epoxy shells of the LEDs to be exposed for maximum viewing angles.